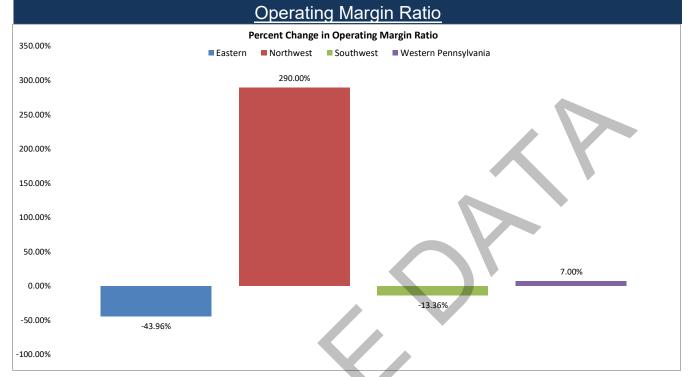

## CRAFT Report 2nd Qtr 2023

| Region               | No. of Facilities | 2nd Qtr 2022 | 2nd Qtr 2023 | % Change |
|----------------------|-------------------|--------------|--------------|----------|
| Eastern              | 11                | 5.27%        | 2.96%        | -43.96%  |
| Northwest            | 18                | 2.04%        | 7.94%        | 290.00%  |
| Southwest            | 32                | 3.27%        | 2.83%        | -13.36%  |
| Western Pennsylvania | 61                | 3.24%        | 3.47%        | 7.00%    |
|                      |                   | *            | •            |          |