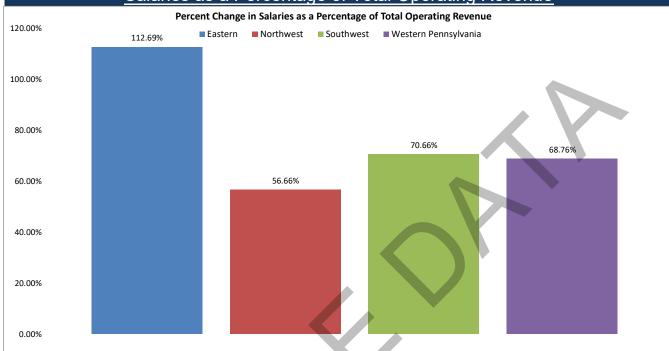

## CRAFT Report 2nd Qtr 2023 Salaries as a Percentage of Total Operating Revenue

| Region               | No. of Facilities | 2nd Qtr 2022 | 2nd Qtr 2023 | % Change |
|----------------------|-------------------|--------------|--------------|----------|
| Eastern              | 11                | 19.42%       | 41.31%       | 112.69%  |
| Northwest            | 18                | 24.98%       | 39.14%       | 56.66%   |
| Southwest            | 32                | 16.63%       | 28.38%       | 70.66%   |
| Western Pennsylvania | 61                | 18.16%       | 30.65%       | 68.76%   |