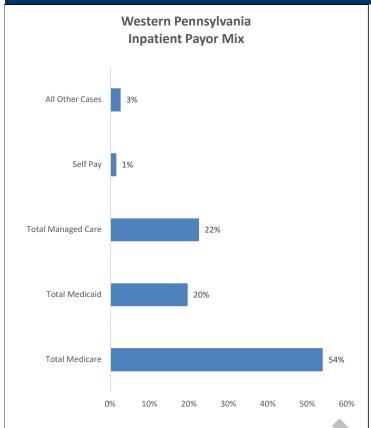

## CRAFT Report 2nd Qt 2023 Western Pennsylvania Payor Mix

|                           | IP Cases | OP Cases  | <b>OBS Cases</b> | <b>Total Cases</b> |
|---------------------------|----------|-----------|------------------|--------------------|
| Total Medicare            | 66,070   | 1,292,968 | 16,785           | 1,375,824          |
| Total Medicaid            | 24,028   | 563,101   | 7,996            | 595,125            |
| <b>Total Managed Care</b> | 27,552   | 1,140,819 | 11,267           | 1,179,639          |
| Self Pay                  | 1,792    | 71,401    | 575              | 73,769             |
| All Other Cases           | 3,180    | 111,691   | 1,946            | 116,816            |
| Total                     | 122,622  | 3,179,980 | 38,570           | 3,341,172          |