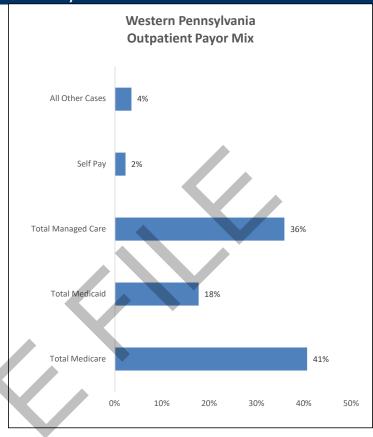

## CRAFT Report 2nd Qt 2023 Western Pennsylvania Payor Mix

|                           | IP Cases | OP Cases  | <b>OBS Cases</b> | <b>Total Cases</b> |
|---------------------------|----------|-----------|------------------|--------------------|
| Total Medicare            | 66,070   | 1,292,968 | 16,785           | 1,375,824          |
| Total Medicaid            | 24,028   | 563,101   | 7,996            | 595,125            |
| <b>Total Managed Care</b> | 27,552   | 1,140,819 | 11,267           | 1,179,639          |
| Self Pay                  | 1,792    | 71,401    | 575              | 73,769             |
| All Other Cases           | 3,180    | 111,691   | 1,946            | 116,816            |
| Total                     | 122,622  | 3,179,980 | 38,570           | 3,341,172          |