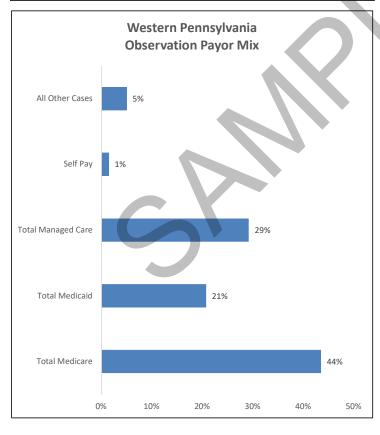

## CRAFT Report 2nd Qt 2023 Western Pennsylvania Payor Mix

|                           | IP Cases | OP Cases  | <b>OBS Cases</b> | <b>Total Cases</b> |
|---------------------------|----------|-----------|------------------|--------------------|
| Total Medicare            | 66,070   | 1,292,968 | 16,785           | 1,375,824          |
| Total Medicaid            | 24,028   | 563,101   | 7,996            | 595,125            |
| <b>Total Managed Care</b> | 27,552   | 1,140,819 | 11,267           | 1,179,639          |
| Self Pay                  | 1,792    | 71,401    | 575              | 73,769             |
| All Other Cases           | 3,180    | 111,691   | 1,946            | 116,816            |
| Total                     | 122,622  | 3,179,980 | 38,570           | 3,341,172          |